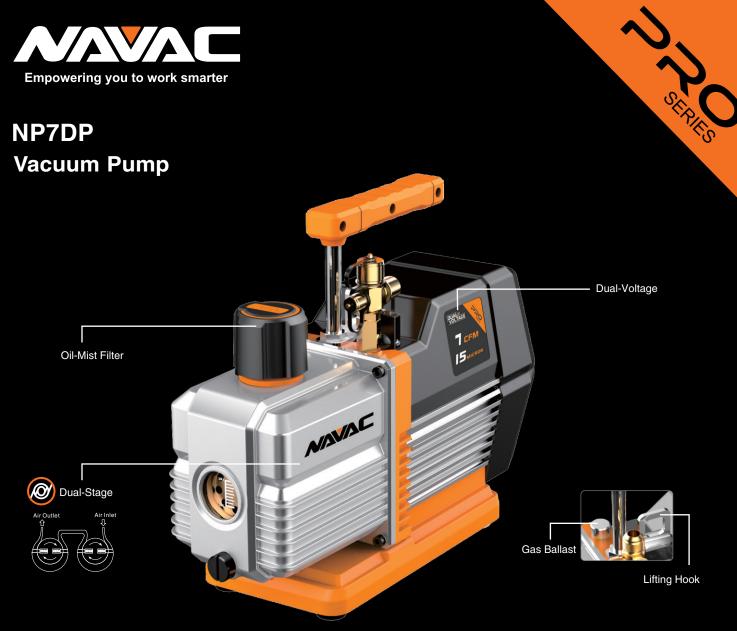

## **Dual-Voltage**

Expanded application

### **Lifting Hook**

· Safe & convenient for roof top use

| Prev | enτ | OII | back | TIOV |
|------|-----|-----|------|------|
|      |     |     |      |      |

**Internal Check Valve** 

| Model           |        |     | NP7DP                 |  |
|-----------------|--------|-----|-----------------------|--|
| Power Supply    | V/Hz   | 11! | 15V / 60Hz            |  |
|                 |        | 230 | 30V / 60Hz            |  |
| Flow Rate       | CFM    |     |                       |  |
| Run Load Amps   | Α      | 4A  | A (115V), 1.8A (230V) |  |
| Ultimate Vacuum | micron | 15  | 5                     |  |
| Pump Design     |        | Du  | ual-Stage, AC Motor   |  |
| Motor Power     | HP     | 3/4 | 4                     |  |
| Inlet Port      | in     | 1/4 | 4", 3/8", 1/2" Flare  |  |
| Oil Capacity    | 0Z     | 15  | ;                     |  |
| Dimension       | in     | 14' | ¥"×5"×11.3"           |  |
| Weight          | lbs    |     | ;                     |  |
|                 |        |     |                       |  |