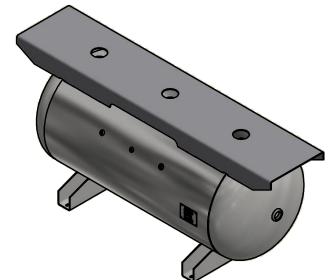

| NOZZLE CHART |          |  |  |  |  |  |  |
|--------------|----------|--|--|--|--|--|--|
| NOZZLE ID    | NPT SIZE |  |  |  |  |  |  |
| N1           | 1/4      |  |  |  |  |  |  |
| N2           | 3/8      |  |  |  |  |  |  |
| N3           | 1/2      |  |  |  |  |  |  |
| N4           | 1        |  |  |  |  |  |  |
| N5           | 2        |  |  |  |  |  |  |
|              |          |  |  |  |  |  |  |

| SPECIFICATIONVALUEDIAMETER O.D./I.D.30 OMAWP200 PSI AT 400MDMT-20°F AT 200 ICAPACITYAPPROX 200 GALLOSHIPPING WEIGHT626 LCRNL4036.ZONTAL AIR RECEIVERSPESSURE VESSEL GROUP                                 |       |                    |           |                  |                    |     |  |  |  |  |
|-----------------------------------------------------------------------------------------------------------------------------------------------------------------------------------------------------------|-------|--------------------|-----------|------------------|--------------------|-----|--|--|--|--|
| DIAMETER O.D./I.D.   30 O     MAWP   200 PSI AT 400     MDMT   -20°F AT 200 F     CAPACITY   APPROX 200 GALLO     SHIPPING WEIGHT   626 L     CRN   L4036.     ZONTAL AIR RECEIVER   SESSURE VESSEL GROUP |       | DESIGN INFORMATION |           |                  |                    |     |  |  |  |  |
| MAWP 200 PSI AT 400   MDMT -20°F AT 200 I   CAPACITY APPROX 200 GALLO   SHIPPING WEIGHT 626 L   CRN L4036.                                                                                                |       | SPECIFICATION      |           |                  | VALUE              |     |  |  |  |  |
| MDMT -20°F AT 200 I   CAPACITY APPROX 200 GALLO   SHIPPING WEIGHT 626 L   CRN L4036                                                                                                                       | DIAM  | DIAMETER O.D./I.D. |           |                  | 30 O.D.            |     |  |  |  |  |
| CAPACITY APPROX 200 GALLO   SHIPPING WEIGHT 626 L   CRN L4036   ZONTAL AIR RECEIVER SERVICE VESSEL GROUP                                                                                                  | MAW   | MAWP               |           | 200 PSI AT 400°F |                    |     |  |  |  |  |
| SHIPPING WEIGHT 626 L   CRN L4036   ZONTAL AIR RECEIVER SRAUELE                                                                                                                                           | MDM   | MDMT               |           |                  | -20°F AT 200 PSI   |     |  |  |  |  |
| CRN L4036   ZONTAL AIR RECEIVER SRAUELE   PRESSURE VESSEL GROUP                                                                                                                                           | CAPA  | CAPACITY           |           |                  | APPROX 200 GALLONS |     |  |  |  |  |
| ZONTAL AIR RECEIVER                                                                                                                                                                                       | SHIPF | SHIPPING WEIGHT    |           |                  | 626 LBS            |     |  |  |  |  |
| ZONTAL AIR RECEIVER                                                                                                                                                                                       | CRN   |                    |           | L4036.5C         |                    |     |  |  |  |  |
| R DRAWN CHECKED DRAWING NO                                                                                                                                                                                | ZONTA | AL AIR RECEIVER    | Samuel    |                  |                    |     |  |  |  |  |
|                                                                                                                                                                                                           |       |                    | DRAWN     | CHECKED          | DRAWING NO         | REV |  |  |  |  |
|                                                                                                                                                                                                           | K     |                    | КАТ       | DMM              | A10140             | B12 |  |  |  |  |
| 10/6/2016                                                                                                                                                                                                 |       |                    | 10/6/2016 | 10/17/2016       | A10140             | РТ  |  |  |  |  |
| ASME SIZE: B SHEET 1 OF 1                                                                                                                                                                                 |       | ASME               | SIZE: B   | SHEET 1 OF 1     |                    |     |  |  |  |  |