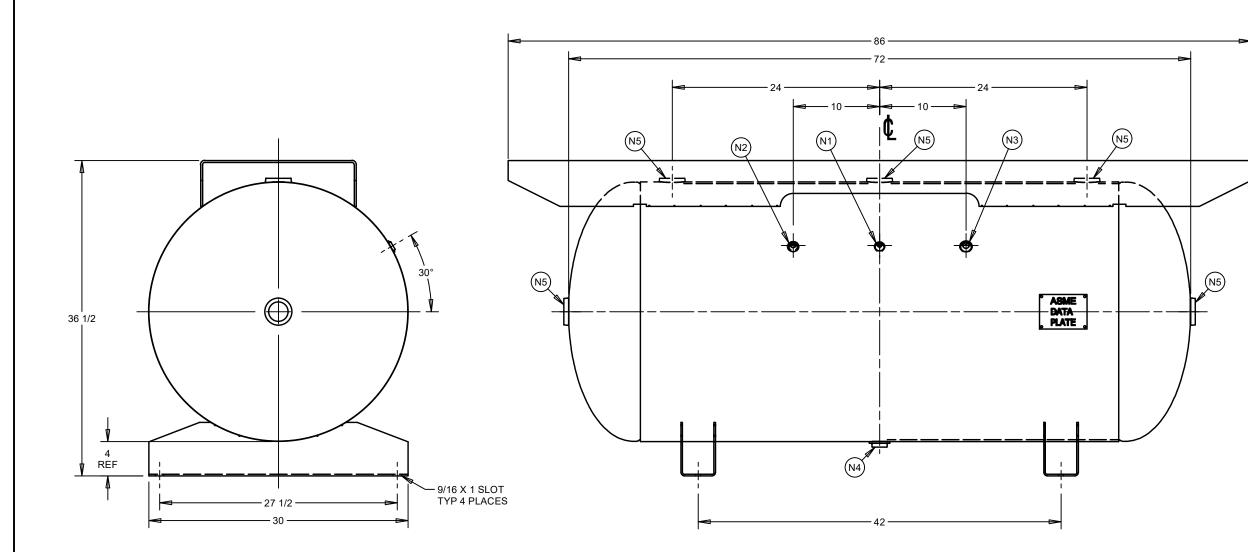

|                                                                                                                                       |   |     |             |    |      | CUSTOMER |
|---------------------------------------------------------------------------------------------------------------------------------------|---|-----|-------------|----|------|----------|
| (BUILT IN ACCORDANCE WITH LATEST EDITION OF SECTION VIII DIV 1 ASME CODE)                                                             | ] |     |             |    |      | STOCK    |
| THIS DRAWING & SPECIFICATIONS ARE PROPERTY OF SPVG AND MAY NOT BE COPIED, REPRODUCED, OR USED IN WHOLE OR PART, AS A BASIS FOR DESIGN | Г | B12 | ISSUED      |    |      |          |
| MANUFACTURE OR SALE WITHOUT PRIOR PERMISSION FROM SPVG.                                                                               |   | REV | DESCRIPTION | BY | DATE |          |
|                                                                                                                                       |   |     |             |    |      |          |

| NOZZLE CHART |          |  |  |  |  |  |  |
|--------------|----------|--|--|--|--|--|--|
| NOZZLE ID    | NPT SIZE |  |  |  |  |  |  |
| N1           | 1/4      |  |  |  |  |  |  |
| N2           | 3/8      |  |  |  |  |  |  |
| N3           | 1/2      |  |  |  |  |  |  |
| N4           | 1        |  |  |  |  |  |  |
| N5           | 2        |  |  |  |  |  |  |
|              |          |  |  |  |  |  |  |

| SPECIFICATIONVALUEDIAMETER O.D./I.D.30 OMAWP200 PSI AT 400MDMT-20°F AT 200 ICAPACITYAPPROX 200 GALLOSHIPPING WEIGHT626 LCRNL4036.ZONTAL AIR RECEIVERSPESSURE VESSEL GROUP                                 |       |                    |           |                  |                    |     |  |  |  |  |
|-----------------------------------------------------------------------------------------------------------------------------------------------------------------------------------------------------------|-------|--------------------|-----------|------------------|--------------------|-----|--|--|--|--|
| DIAMETER O.D./I.D.   30 O     MAWP   200 PSI AT 400     MDMT   -20°F AT 200 F     CAPACITY   APPROX 200 GALLO     SHIPPING WEIGHT   626 L     CRN   L4036.     ZONTAL AIR RECEIVER   SESSURE VESSEL GROUP |       | DESIGN INFORMATION |           |                  |                    |     |  |  |  |  |
| MAWP 200 PSI AT 400   MDMT -20°F AT 200 I   CAPACITY APPROX 200 GALLO   SHIPPING WEIGHT 626 L   CRN L4036.                                                                                                |       | SPECIFICATION      |           |                  | VALUE              |     |  |  |  |  |
| MDMT -20°F AT 200 I   CAPACITY APPROX 200 GALLO   SHIPPING WEIGHT 626 L   CRN L4036                                                                                                                       | DIAM  | DIAMETER O.D./I.D. |           |                  | 30 O.D.            |     |  |  |  |  |
| CAPACITY APPROX 200 GALLO   SHIPPING WEIGHT 626 L   CRN L4036   ZONTAL AIR RECEIVER SERVICE VESSEL GROUP                                                                                                  | MAW   | MAWP               |           | 200 PSI AT 400°F |                    |     |  |  |  |  |
| SHIPPING WEIGHT 626 L   CRN L4036   ZONTAL AIR RECEIVER SRAUELE                                                                                                                                           | MDM   | MDMT               |           |                  | -20°F AT 200 PSI   |     |  |  |  |  |
| CRN L4036   ZONTAL AIR RECEIVER SRAUELE   PRESSURE VESSEL GROUP                                                                                                                                           | CAPA  | CAPACITY           |           |                  | APPROX 200 GALLONS |     |  |  |  |  |
| ZONTAL AIR RECEIVER                                                                                                                                                                                       | SHIPF | SHIPPING WEIGHT    |           |                  | 626 LBS            |     |  |  |  |  |
| ZONTAL AIR RECEIVER                                                                                                                                                                                       | CRN   |                    |           | L4036.5C         |                    |     |  |  |  |  |
| R DRAWN CHECKED DRAWING NO                                                                                                                                                                                | ZONTA | AL AIR RECEIVER    | Samuel    |                  |                    |     |  |  |  |  |
|                                                                                                                                                                                                           |       |                    | DRAWN     | CHECKED          | DRAWING NO         | REV |  |  |  |  |
|                                                                                                                                                                                                           | K     |                    | КАТ       | DMM              | A10140             | B12 |  |  |  |  |
| 10/6/2016                                                                                                                                                                                                 |       |                    | 10/6/2016 | 10/17/2016       | A10140             | РТ  |  |  |  |  |
| ASME SIZE: B SHEET 1 OF 1                                                                                                                                                                                 |       | ASME               | SIZE: B   | SHEET 1 OF 1     |                    |     |  |  |  |  |